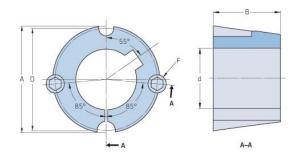

## PHF TB1615X24MM

| Bushing no.               | TB1615         |
|---------------------------|----------------|
| d = Bore diameter<br>(mm) | 24             |
| Bore diameter (in)        | 0.94           |
| Keyway width<br>(mm)      | 8              |
| Keyway width (in)         | 0.31           |
| Keyway depth<br>(mm)      | 3.3            |
| Keyway depth (in)         | 0.13           |
| A (mm)                    | 57.2           |
| A (in)                    | 2.25           |
| B (mm)                    | 38.1           |
| B (in)                    | 1.5            |
| D (mm)                    | 54             |
| D (in)                    | 2.13           |
| E (mm)                    | -              |
| E (in)                    | -              |
| F (mm)                    | 9.525 x 15.875 |
| F (in)                    | -              |
| Weight (kg)               | 0.47           |
| Weight (lbs)              | 1.04           |